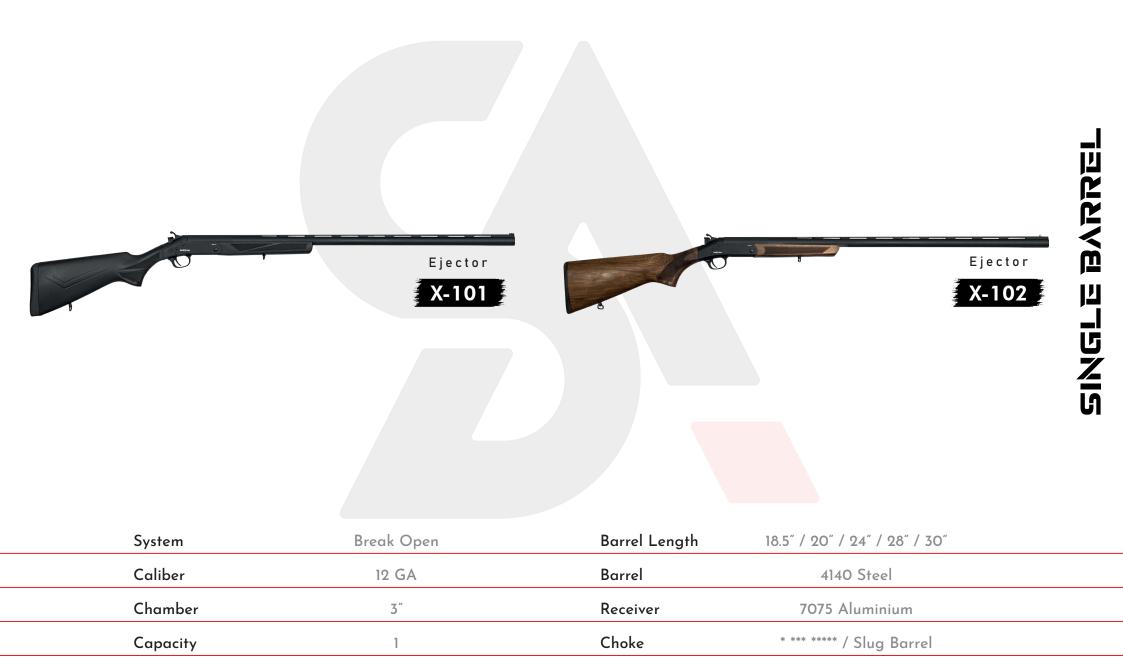

Choke

Mobile Choke

4140 Steel

Stock

Turkish Walnut Stock

Sometimes you just need something simple that just plain works. That's what the Single Barrel SB-12 is about. Simplicity. This single shot shotgun features a 3 inch chamber to handle a variety of ammunition. At the swap distan provineed

At the other end of the chrome lined barrel is an easily swappable Mobil choke to ensure perfect patterns at any distance with any ammunition. This break action shotgun provides a simple and lightweight package when you don't need the extra features found on other shotguns.