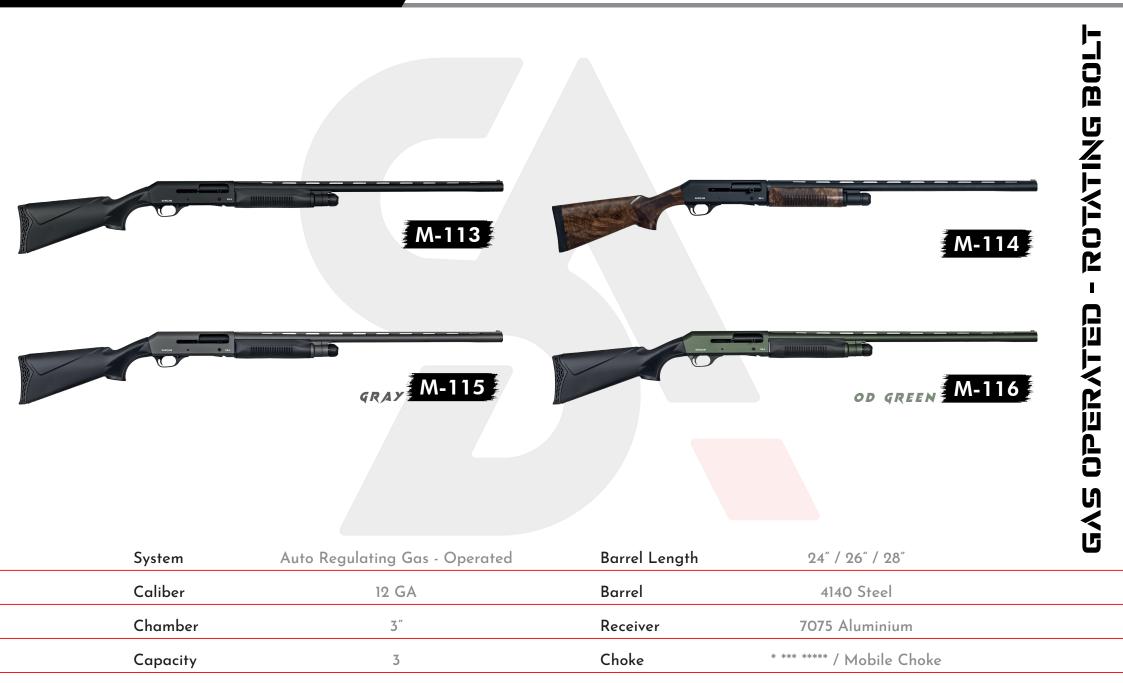

| System   | Auto Regulating Gas - Operated | Barrel Length | 18.5" / 20" / 24"          | Ú |
|----------|--------------------------------|---------------|----------------------------|---|
| Caliber  | 12 GA                          | Barrel        | 4140 Italian Steel         |   |
| Chamber  | 3″                             | Receiver      | 7075 Aluminium             |   |
| Capacity | 5                              | Choke         | * *** ***** / Mobile Choke |   |