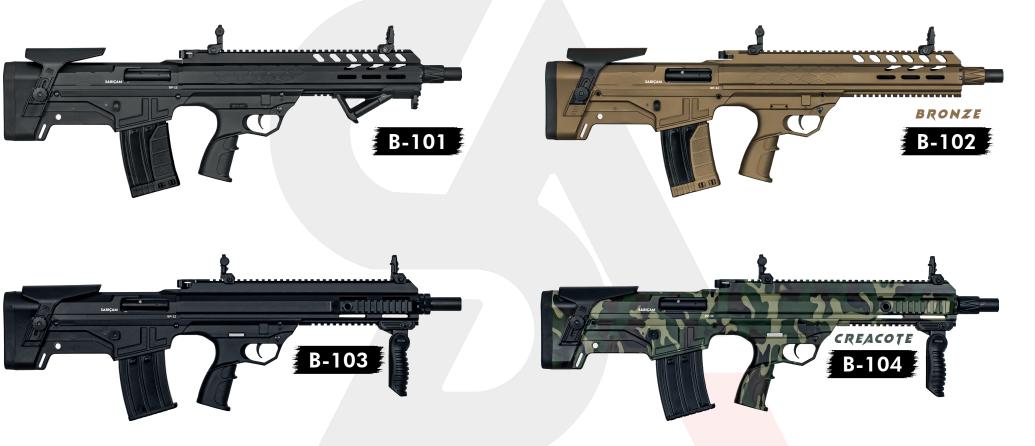

Sariçam's Bullpup shotgun is the BP-12. The strong 7075 Aircraft Aluminum upper receiver and handguard provide the rigidity and strength required to handle 12 gauge power. Meanwhile the polymer lower receiver keeps the weight down while keeping the BP-12 balanced. On top of the receiver is a full length picatinny rail for attaching optics and the included flip up back-up iron sights. On either side of the front handguard are M-Lok compatible slots for attaching accessories.

Barrel Length

18.5" / 20" / 24"

Choke

The Sariçam BP-12 is our flagship Bullpup design. It's compact size makes it perfect for home defense. It accepts standard 1919 pattern magazines making it fast to reload. The included 2 round magazine is legal for hunting in many jurisdictions. The 5 round magazine provides easy reloads in a compact package. For added firepower, aftermarket 10 round magazines are available. The magazine well is located behind the grip making reloads easy. It has a top mounted, non reciprocating charging handle to make the BP-12 snag free. An integral qd socket allows for the use of modern QD slings. The BP-12 is your choice when compact size is a requirement.

7075 Aircraft Aluminum upper receiver and handguard provide the rigidity and strength required to handle 12 gauge power. Meanwhile the aluminum lower receiver keeps the weight down while keeping the MF-12 balanced. On top of the receiver is a full length picatinny rail for attaching optics or the included carry handle iron sight. The carry handle sight is

Capacity

2 / 5 / 10 / 20

SARIÇAM

Barrel

4140 Steel

On either side of the front handguard are picatinny compatible rails for attaching accessories. Rails are provided only where they are needed, keeping the MF- 12 slim and easy to handle. The pistol grip and safety are properly located to be ergonomic and intuitive to use.

Moile Choke

18.5" / 20" Barrel Length

Caliber

12 GA

The name of the game when it comes to 12 gauge shotguns is firepower and that's exactly what you'll get with the MF-12. Capable of handling 3 inch magnums shells, this powerhouse has firepower in the bag. The included 2 round magazine makes it versatile and legal for hunting while the 5 round magazine provides compact firepower for fast reloads. If you need extra capacity the MF-12 accepts 1919 pattern magazines. And for ultimate capacity the available 20 round drum provides maximum firepower before having to reload.