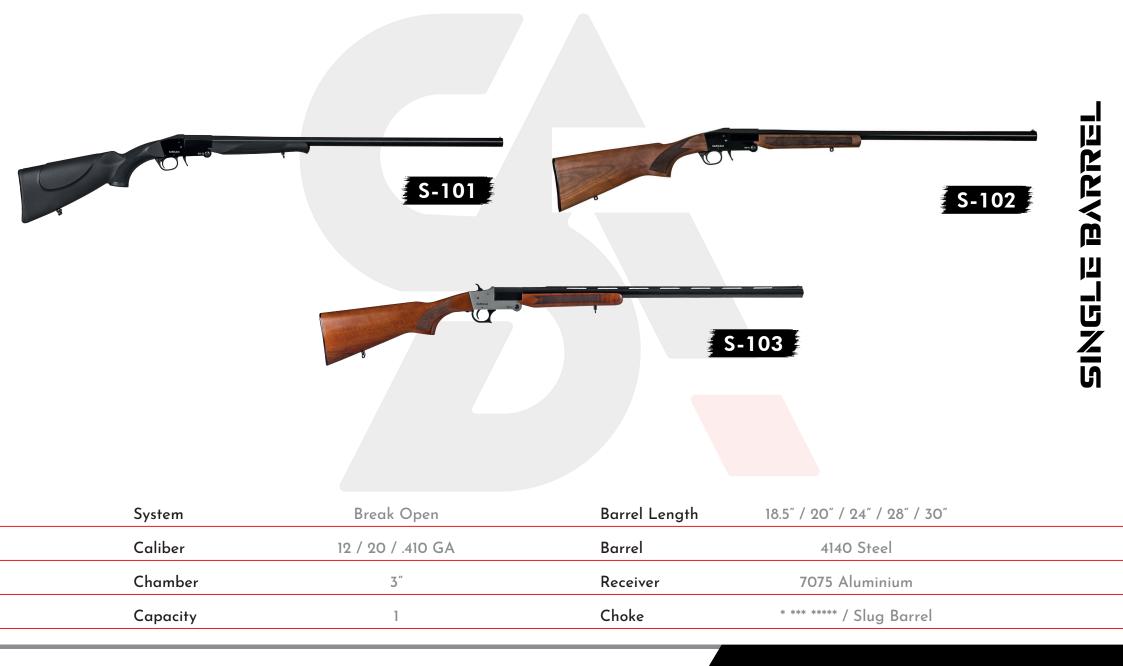

Choke

Mobile Choke

4140 Steel

Stock

Turkish Walnut Stock

Sometimes you just need something simple that just plain works. That's what the Single Barrel SB-12 is about. Simplicity. This single shot shotgun features a 3 inch chamber to handle a variety of ammunition. At the swap distan provineed

At the other end of the chrome lined barrel is an easily swappable Mobil choke to ensure perfect patterns at any distance with any ammunition. This break action shotgun provides a simple and lightweight package when you don't need the extra features found on other shotguns.

System

Break Open

Chamber

3″

Receive

Steel

ICAM O SBS-12

The barrels feature Mobil chokes so the SBS-12 can handle a variety of loads. Since it is a break action it can handle everything from mini shells up to 3" magnums. The tang mounted safety allows you to choose whether the left or right barrel will shoot first. The single trigger allows for a consistent trigger pull between both barrels. The twin extractors gently hand you the shells from the chamber so you don't have to chase them across the range.

Barrel Length

18.5" / 20" / 24" / 28"

Caliber

12 GA

Capacit

The SBS-12 combines new materials with an old fashioned aesthetic. Whether you're into cowboy action shooting, rabbit hunting, or busting clays the SBS-12 will bring the joy of nostalgia into the 21st century. The best part is you can shoot it as much as you'd like, and unlike relics of the past it won't wear out from shooting modern ammunition.

Choke

Mobile Choke

Barre

4140 Stee

Stock

Turkish Walnut Stock

| Break Open | Barrel Length | 18.5" / 20" / 24" / 28"     |
|------------|---------------|-----------------------------|
| 12 GA      | Barrel        | 4140 Steel                  |
| 3″         | Receiver      | 7075 Aluminium              |
| 2          | Choke         | * *** ***** / Mobile Choke  |
|            |               | 12 GA Barrel<br>3" Receiver |