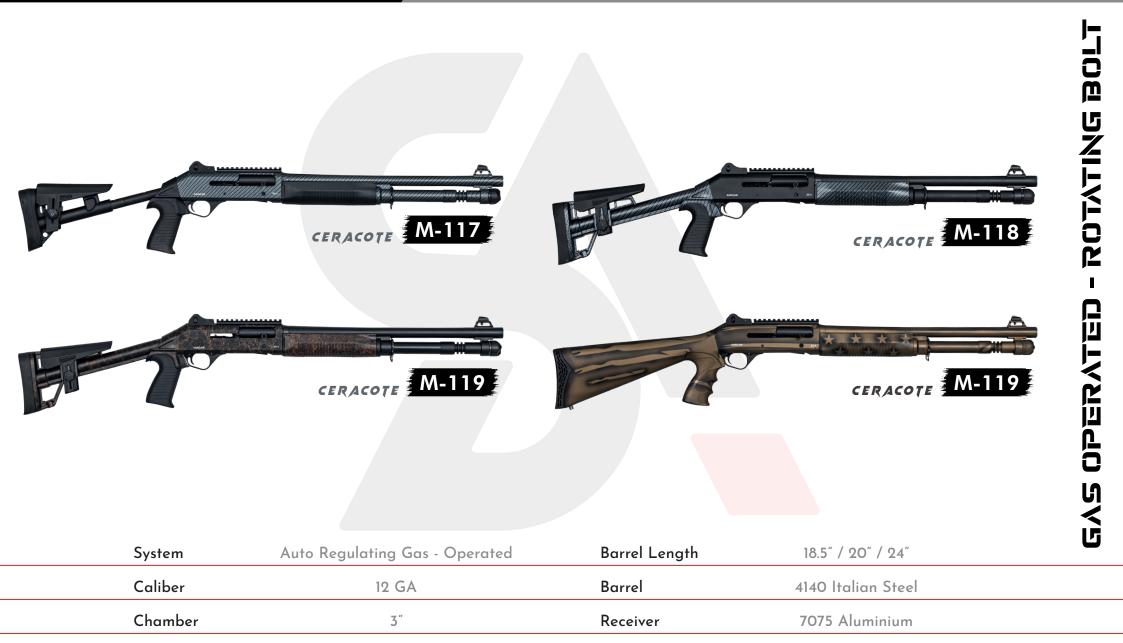

sAnty.

At the heart of the SS-4 is the Auto-Regulated Gas-Operated piston system. This system, designed for combat operations is both reliable and durable, ensuring functionality in rugged conditions and harsh environments. The dual pistons adjust to varied pressures of ammunition ensuring consistent cycling even in harsh environments. The hard chrome pistons are self cleaning minimizing the need for maintenance while in the field.

**SARIÇAM** 

Chambe

Rarre

4140 Italian Steel

The receiver is made of 7075 aircraft grade aluminum ensuring a durable and long lasting shotgun. All SS-4 models feature commonly available Mobil chokes to ensure optimal patterns with any ammunition at any distance. Tactical models include a notched stock tube ensuring compatibility with both solid and telescoping stocks.

Mobile Choke

**Extension** Tube

Capacity

Introducing the SS-4 Speed Pro.

Barrel Length

18.5" / 20" / 24"

Calibe

12 GA

| System   | Auto Regulating Gas - Operated | Barrel Length | 18.5" / 20" / 24"          | Ú |
|----------|--------------------------------|---------------|----------------------------|---|
| Caliber  | 12 GA                          | Barrel        | 4140 Italian Steel         |   |
| Chamber  | 3″                             | Receiver      | 7075 Aluminium             |   |
| Capacity | 5                              | Choke         | * *** ***** / Mobile Choke |   |