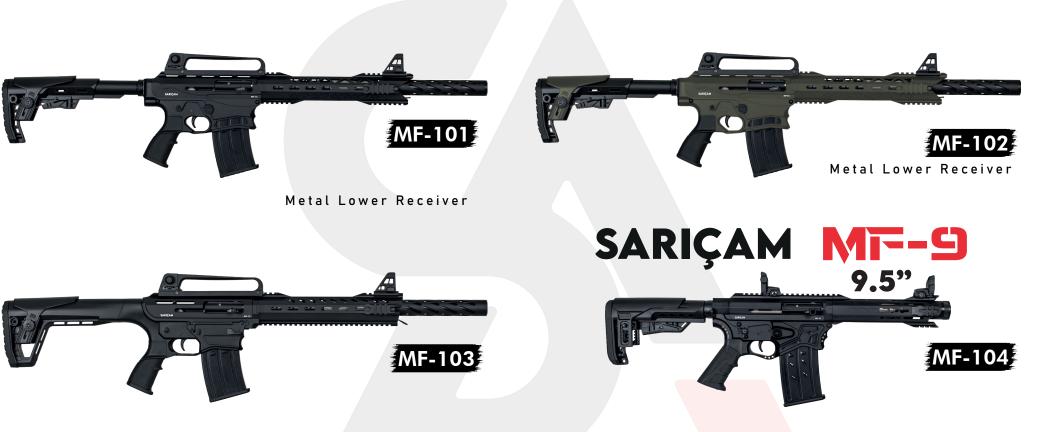

7075 Aircraft Aluminum upper receiver and handguard provide the rigidity and strength required to handle 12 gauge power. Meanwhile the aluminum lower receiver keeps the weight down while keeping the MF-12 balanced. On top of the receiver is a full length picatinny rail for attaching optics or the included carry handle iron sight. The carry handle sight is

Capacity

2 / 5 / 10 / 20

SARIÇAM

Barrel

4140 Steel

On either side of the front handguard are picatinny compatible rails for attaching accessories. Rails are provided only where they are needed, keeping the MF- 12 slim and easy to handle. The pistol grip and safety are properly located to be ergonomic and intuitive to use.

Moile Choke

18.5" / 20" Barrel Length

Caliber

12 GA

The name of the game when it comes to 12 gauge shotguns is firepower and that's exactly what you'll get with the MF-12. Capable of handling 3 inch magnums shells, this powerhouse has firepower in the bag. The included 2 round magazine makes it versatile and legal for hunting while the 5 round magazine provides compact firepower for fast reloads. If you need extra capacity the MF-12 accepts 1919 pattern magazines. And for ultimate capacity the available 20 round drum provides maximum firepower before having to reload.