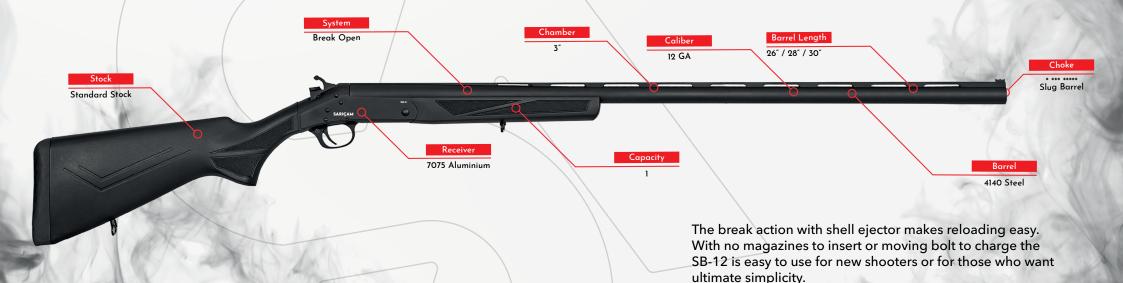

Choke

Mobile Choke

4140 Steel

Stock

Turkish Walnut Stock

Sometimes you just need something simple that just plain works. That's what the Single Barrel SB-12 is about. Simplicity. This single shot shotgun features a 3 inch chamber to handle a variety of ammunition. At the swap distan provineed

At the other end of the chrome lined barrel is an easily swappable Mobil choke to ensure perfect patterns at any distance with any ammunition. This break action shotgun provides a simple and lightweight package when you don't need the extra features found on other shotguns.