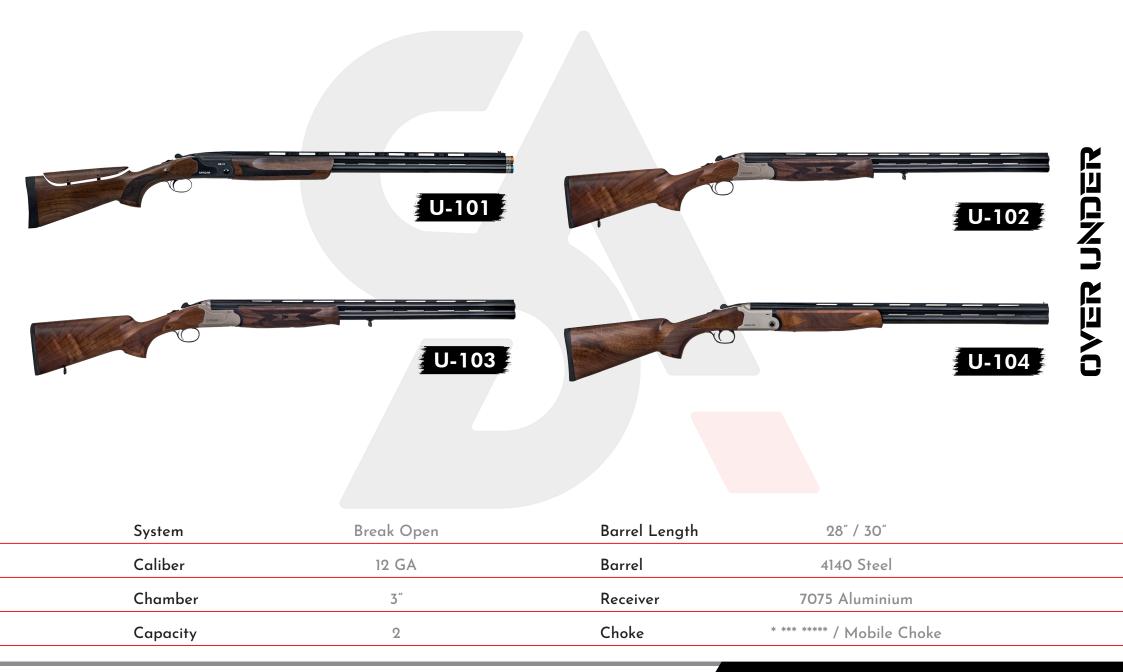

The Sariçam DB-12 is Sariçam's entry into the over under market. Its light weight ensures speed when leading a target. The Turkish Walnut stock and dark blued barrel finish make this shotgun a thing of beauty.

System

Break Open

Receiver

7075 Alumini

**SARIÇAM** 

Chamber

3″

The 7075 aircraft grade aluminum receiver keeps the weight down and the balance forward resulting in a fast handling but stable shooting scattergun. The chrome lined bores are easy to clean and resistant to the elements. Mobil pattern chokes allow you to dust clays on any course.

Barrel Length

28" / 30"

Caliber

12 GA

Capacity

2

A lightweight over under is favored among top wingshooters and the DB-12 fits the bill perfectly. Whether is smashing sporting clays or hunting upland birds it is sure to delight. The Turkish Walnut furniture is sure to attract some attention at the trap field and will look even better as you turn clay pigeons into powder.