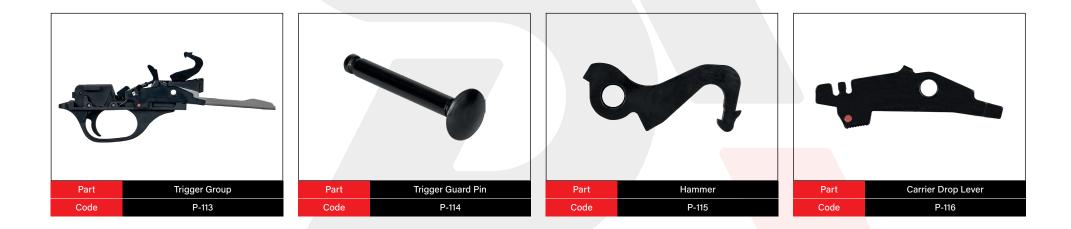

ds it is sure to delight. The Turkish Walnut furniture is sure to attract some attention at the trap field and will look even better as you turn clay pigeons into powder.

Choke

Mobile Choke

4140 Steel



Stock

Turkish Walnut Stock





Sometimes you just need something simple that just plain works. That's what the Single Barrel SB-12 is about. Simplicity. This single shot shotgun features a 3 inch chamber to handle a variety of ammunition. At the swap distan provineed

At the other end of the chrome lined barrel is an easily swappable Mobil choke to ensure perfect patterns at any distance with any ammunition. This break action shotgun provides a simple and lightweight package when you don't need the extra features found on other shotguns.















# **SS-4** SPARE PARTS























# geout us

We are assertive that in order to grow, develop and compete with competitors in the world market, it is necessary not only to produce, but also to produce with higher quality and to deliver on time, and with this understanding, Sarıçam Arms has made a name for itself with its innovations in the defense industry.

Its corporate understanding, which aims to respond one step ahead of customers' demands, has led Sançam Arms to open up not only to Turkey but to the whole world and has started to exist in the world market.

## CONTACT



+90 530 717 98 96 +90 539 415 18 66



umit@saricamarms.com export@saricamarms.com



www.saricamarms.com



Üzümlü Mah. Alparslan Türkeş Cad. No:79 - Beyşehir / KONYA/ TURKEY