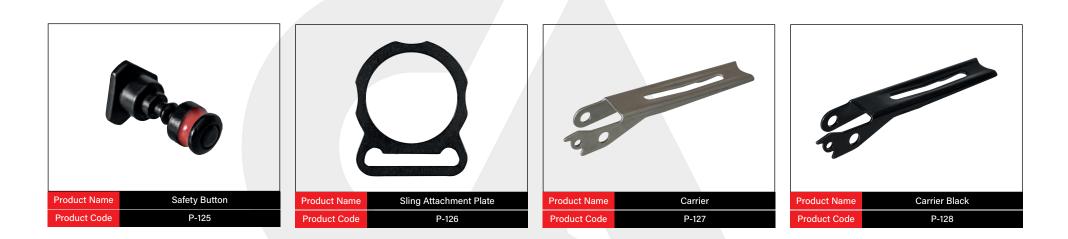

ure to delight. The Turkish Walnut furniture is sure to attract some attention at the trap field and will look even better as you turn clay pigeons into powder.

Choke

Mobile Choke

4140 Steel



Stock

Turkish Walnut Stock





Sometimes you just need something simple that just plain works. That's what the Single Barrel SB-12 is about. Simplicity. This single shot shotgun features a 3 inch chamber to handle a variety of ammunition. At the swap distan provineed

At the other end of the chrome lined barrel is an easily swappable Mobil choke to ensure perfect patterns at any distance with any ammunition. This break action shotgun provides a simple and lightweight package when you don't need the extra features found on other shotguns.















# **SS-4** SPARE PARTS























# geout us

We are assertive that in order to grow, develop and compete with competitors in the world market, it is necessary not only to produce, but also to produce with higher quality and to deliver on time, and with this understanding, Sarıçam Arms has made a name for itself with its innovations in the defense industry.

Its corporate understanding, which aims to respond one step ahead of customers' demands, has led Sançam Arms to open up not only to Turkey but to the whole world and has started to exist in the world market.

## CONTACT



+90 530 717 98 96 +90 539 415 18 66



umit@saricamarms.com export@saricamarms.com



www.saricamarms.com



Üzümlü Mah. Alparslan Türkeş Cad. No:79 - Beyşehir / KONYA/ TURKEY