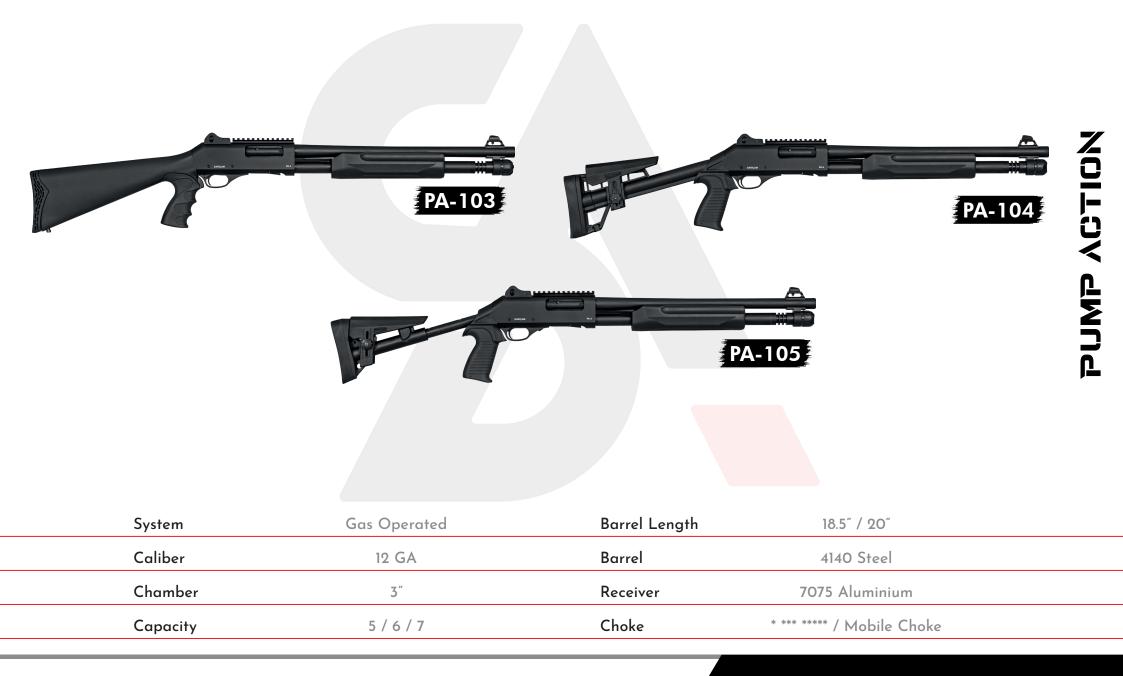

Coming in at a featherweight 6.5 lbs The Sariçam PA-12 features a rugged 7075 aircraft grade aluminum receiver. This 12 gauge pump action is a dream to carry in the field. The 4140 steel barrel and bolt can chamber shells up to 3" in length. The polymer stock is lightweight and durable while the available Turkish Walnut furniture is stunning. It will look great on your shoulder and on your gun rack.

12 GA

Capacity

4 / 7 / 10

The barrel comes in multiple lengths including 18.5 and 20 inches, perfect for home security, as well as 24, 26, and 28 inches suitable for a variety of game and clay shooting tasks. The muzzle is threaded for Mobil chokes. The chrome lined bore is easy to clean and will last for years to come.

Barrel Length

18.5" / 20" / 24" / 26" / 28"

Reliability is the name of the game with pump action shotguns and the PA-12 is no different. With no piston to foul up and no Inertia system that requires heavy ammunition, the PA-12 will cycle anything from the lightest target loads up to the most powerful 3" magnums.