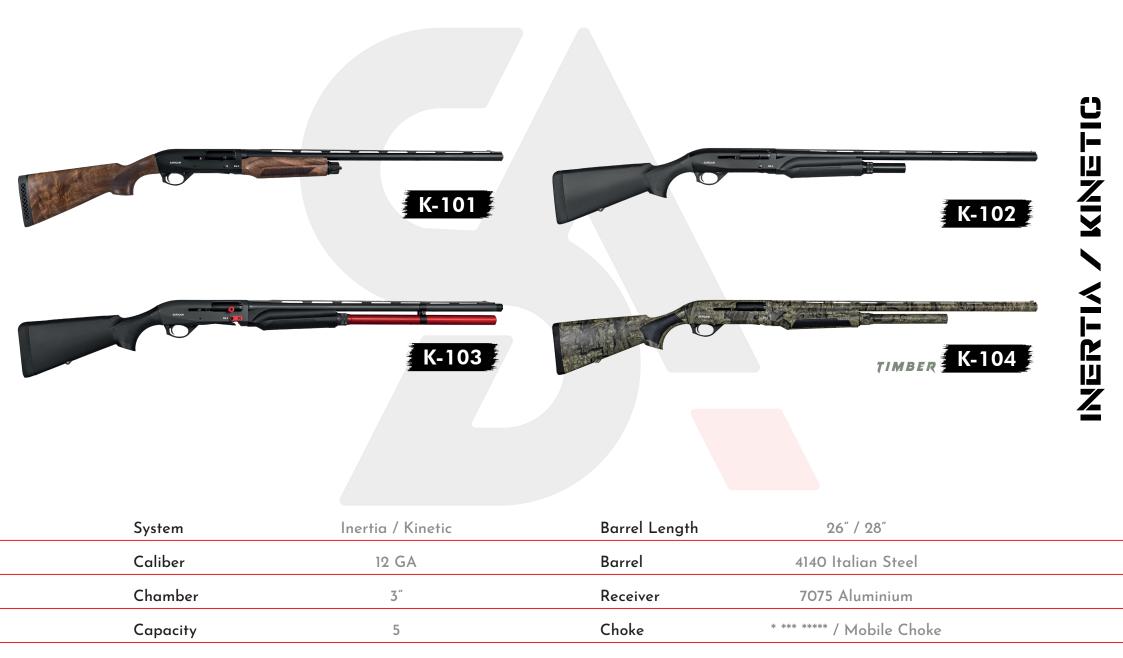

Receiver

7075 Aluminium

Turkish Walnut Stock

System Inertig / Kinetic

SARICA

**SARIÇAM** 

12 GA

Barrel lengths from 18.5 to 28 inches ensure there is a barrel length for your use. The 28 inch field barrel swings well for busting clays or hunting birds. The 18.5 inch model is great for home defense and tactical shooting. The chrome lined bore is easy to clean and the included Mobil chokes allow the perfect pattern at any distance. 18.5 inch models feature ghost ring sights for accuracy with slugs or tight patterning buckshot.

Barrel Length

Barrel 4140 Italian Stee

18.5" / 20" / 24"

Mobile Choke

55-2 ENERTIA / KINETIC Sarıçam's Inertia driven SS-2 is the shotgun you need for long days in the field. The ultra reliable Inertia system has fewer moving parts ensuring a lightweight and fast cycling semi auto. No pistons to clean or lose makes maintaining this powerhouse as easy as it gets. Whether you are hunting doves or hitting birds on the sporting clays course, the SS-2 ensures ease of carry for long hours in the field. The SS-2 combo includes the 28 inch field barrel AND the 18.5 inch security barrel with ghost ring sights so one gun has the versatility to do it all.