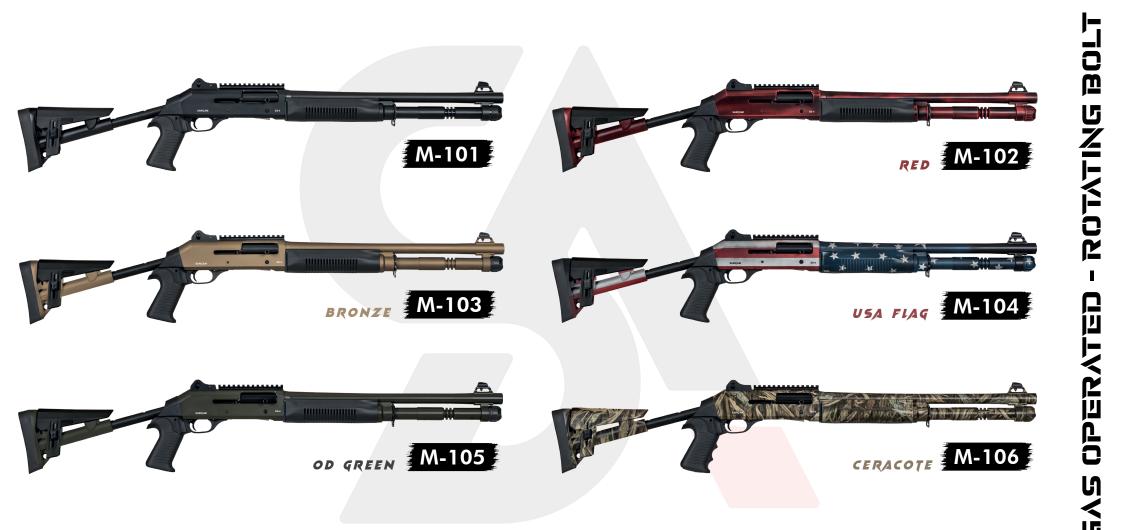

sAnty.

At the heart of the SS-4 is the Auto-Regulated Gas-Operated piston system. This system, designed for combat operations is both reliable and durable, ensuring functionality in rugged conditions and harsh environments. The dual pistons adjust to varied pressures of ammunition ensuring consistent cycling even in harsh environments. The hard chrome pistons are self cleaning minimizing the need for maintenance while in the field.

**SARIÇAM** 

Chambe

Rarre

4140 Italian Steel

The receiver is made of 7075 aircraft grade aluminum ensuring a durable and long lasting shotgun. All SS-4 models feature commonly available Mobil chokes to ensure optimal patterns with any ammunition at any distance. Tactical models include a notched stock tube ensuring compatibility with both solid and telescoping stocks.

Mobile Choke

**Extension** Tube

Capacity

Introducing the SS-4 Speed Pro.

Barrel Length

18.5" / 20" / 24"

Calibe

12 GA

Fully loaded with custom features, the SS-4 Speed Pro is ready to rock right out of the box. Included Mobil chokes ensure the versatility to dominate any range. The muzzle comes professionally ported to reduce muzzle rise and recoil. A chrome lined bore ensures easy cleaning and durability for thousands of rounds. Bring your reloads up to speed with the expanded feed port and factory custom extended bolt release. An included M-Lok compatible handguard and picatinny barrel clamp allow you to attach all of your competition and home defense accessories, giving you the edge.