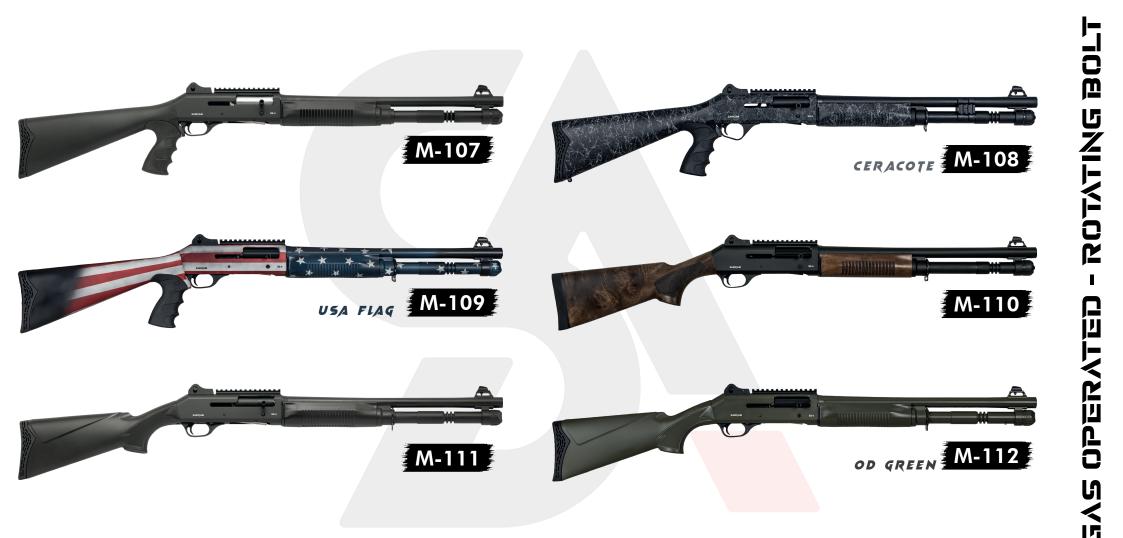

# SARIÇAM 55-4

The 7075 receiver is strong yet lightweight making the SS-2 a dream to carry. Despite being a featherweight, the smooth cycling action provides a low recoiling shooting experience. The integrated dovetail allows for the installation of optics. Furniture is available in rugged polymer and beautiful Turkish walnut.

Receiver

7075 Aluminium

Turkish Walnut Stock

System Inertig / Kinetic

SARICA

**SARIÇAM** 

12 GA

Barrel lengths from 18.5 to 28 inches ensure there is a barrel length for your use. The 28 inch field barrel swings well for busting clays or hunting birds. The 18.5 inch model is great for home defense and tactical shooting. The chrome lined bore is easy to clean and the included Mobil chokes allow the perfect pattern at any distance. 18.5 inch models feature ghost ring sights for accuracy with slugs or tight patterning buckshot.

Barrel Length

Barrel 4140 Italian Stee

18.5" / 20" / 24"

Mobile Choke

55-2 ENERTIA / KINETIC Sarıçam's Inertia driven SS-2 is the shotgun you need for long days in the field. The ultra reliable Inertia system has fewer moving parts ensuring a lightweight and fast cycling semi auto. No pistons to clean or lose makes maintaining this powerhouse as easy as it gets. Whether you are hunting doves or hitting birds on the sporting clays course, the SS-2 ensures ease of carry for long hours in the field. The SS-2 combo includes the 28 inch field barrel AND the 18.5 inch security barrel with ghost ring sights so one gun has the versatility to do it all.