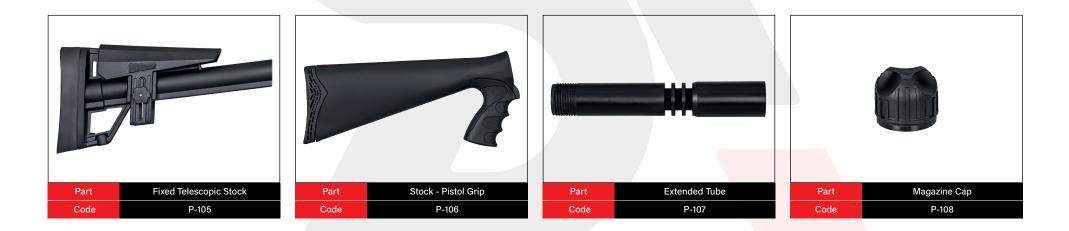

nd birds it is sure to delight. The Turkish Walnut furniture is sure to attract some attention at the trap field and will look even better as you turn clay pigeons into powder.

Choke

Mobile Choke

4140 Steel



Stock

Turkish Walnut Stock





Sometimes you just need something simple that just plain works. That's what the Single Barrel SB-12 is about. Simplicity. This single shot shotgun features a 3 inch chamber to handle a variety of ammunition. At the swap distan provineed

At the other end of the chrome lined barrel is an easily swappable Mobil choke to ensure perfect patterns at any distance with any ammunition. This break action shotgun provides a simple and lightweight package when you don't need the extra features found on other shotguns.















# **SS-4** SPARE PARTS























# geout us

We are assertive that in order to grow, develop and compete with competitors in the world market, it is necessary not only to produce, but also to produce with higher quality and to deliver on time, and with this understanding, Sarıçam Arms has made a name for itself with its innovations in the defense industry.

Its corporate understanding, which aims to respond one step ahead of customers' demands, has led Sançam Arms to open up not only to Turkey but to the whole world and has started to exist in the world market.

## CONTACT



+90 530 717 98 96 +90 539 415 18 66



umit@saricamarms.com export@saricamarms.com



www.saricamarms.com



Üzümlü Mah. Alparslan Türkeş Cad. No:79 - Beyşehir / KONYA/ TURKEY