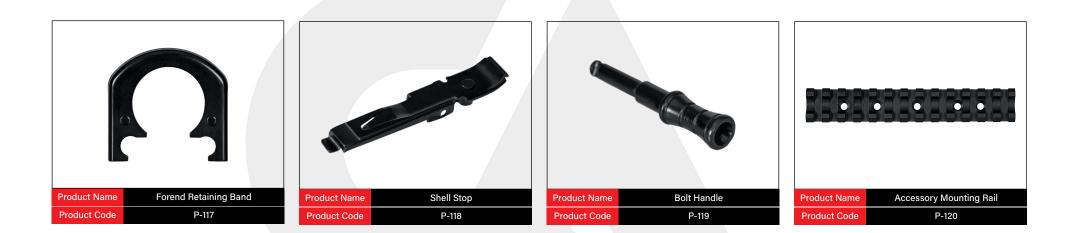

t is sure to delight. The Turkish Walnut furniture is sure to attract some attention at the trap field and will look even better as you turn clay pigeons into powder.

Choke

Mobile Choke

4140 Steel



Stock

Turkish Walnut Stock





Sometimes you just need something simple that just plain works. That's what the Single Barrel SB-12 is about. Simplicity. This single shot shotgun features a 3 inch chamber to handle a variety of ammunition. At the swap distan provineed

At the other end of the chrome lined barrel is an easily swappable Mobil choke to ensure perfect patterns at any distance with any ammunition. This break action shotgun provides a simple and lightweight package when you don't need the extra features found on other shotguns.















# **SS-4** SPARE PARTS























# geout us

We are assertive that in order to grow, develop and compete with competitors in the world market, it is necessary not only to produce, but also to produce with higher quality and to deliver on time, and with this understanding, Sarıçam Arms has made a name for itself with its innovations in the defense industry.

Its corporate understanding, which aims to respond one step ahead of customers' demands, has led Sançam Arms to open up not only to Turkey but to the whole world and has started to exist in the world market.

## CONTACT



+90 530 717 98 96 +90 539 415 18 66



umit@saricamarms.com export@saricamarms.com



www.saricamarms.com



Üzümlü Mah. Alparslan Türkeş Cad. No:79 - Beyşehir / KONYA/ TURKEY