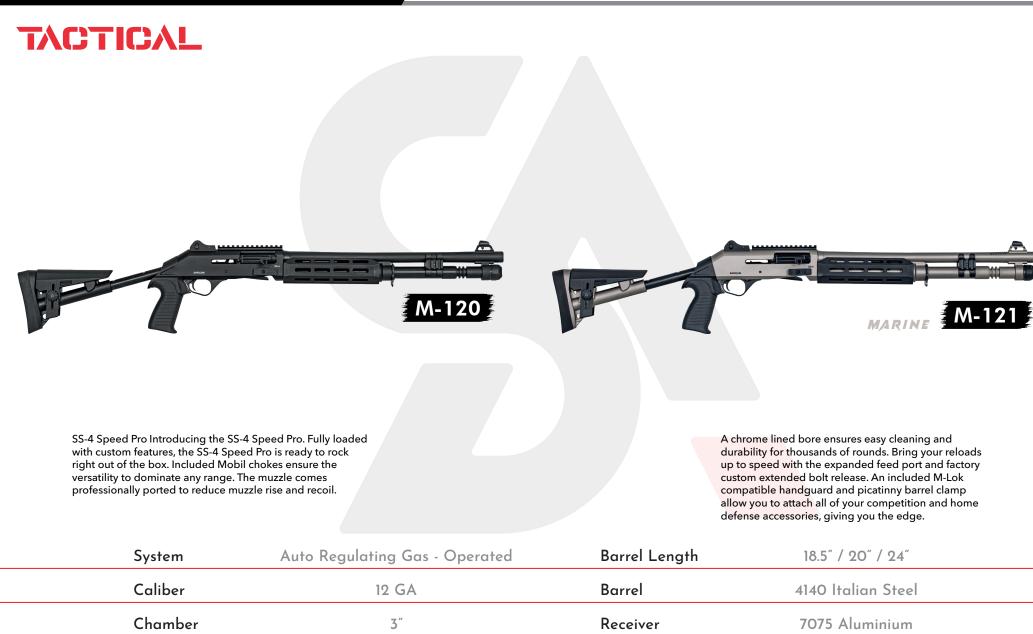

Mobile Choke

**Extension** Tube

Capacity

Introducing the SS-4 Speed Pro.

Barrel Length

18.5" / 20" / 24"

Calibe

12 GA

Fully loaded with custom features, the SS-4 Speed Pro is ready to rock right out of the box. Included Mobil chokes ensure the versatility to dominate any range. The muzzle comes professionally ported to reduce muzzle rise and recoil. A chrome lined bore ensures easy cleaning and durability for thousands of rounds. Bring your reloads up to speed with the expanded feed port and factory custom extended bolt release. An included M-Lok compatible handguard and picatinny barrel clamp allow you to attach all of your competition and home defense accessories, giving you the edge.