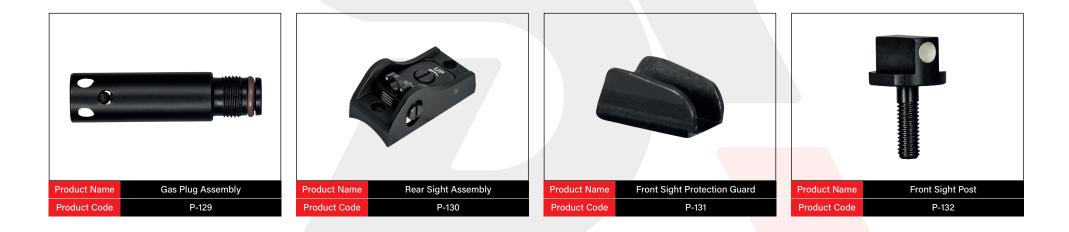

e to delight. The Turkish Walnut furniture is sure to attract some attention at the trap field and will look even better as you turn clay pigeons into powder.

Choke

Mobile Choke

4140 Steel



Stock

Turkish Walnut Stock





Sometimes you just need something simple that just plain works. That's what the Single Barrel SB-12 is about. Simplicity. This single shot shotgun features a 3 inch chamber to handle a variety of ammunition. At the swap distan provineed

At the other end of the chrome lined barrel is an easily swappable Mobil choke to ensure perfect patterns at any distance with any ammunition. This break action shotgun provides a simple and lightweight package when you don't need the extra features found on other shotguns.















# **SS-4** SPARE PARTS























# geout us

We are assertive that in order to grow, develop and compete with competitors in the world market, it is necessary not only to produce, but also to produce with higher quality and to deliver on time, and with this understanding, Sarıçam Arms has made a name for itself with its innovations in the defense industry.

Its corporate understanding, which aims to respond one step ahead of customers' demands, has led Sançam Arms to open up not only to Turkey but to the whole world and has started to exist in the world market.

## CONTACT



+90 530 717 98 96 +90 539 415 18 66



umit@saricamarms.com export@saricamarms.com



www.saricamarms.com



Üzümlü Mah. Alparslan Türkeş Cad. No:79 - Beyşehir / KONYA/ TURKEY