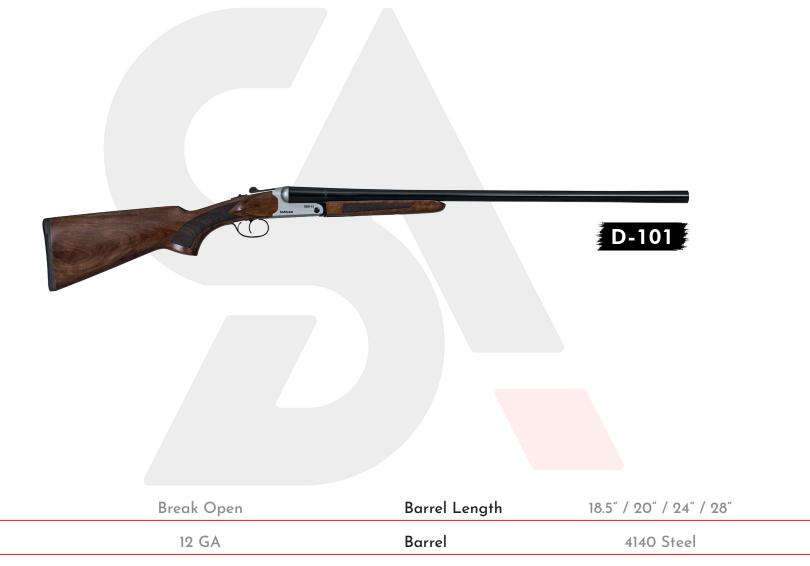

4140 Steel

Choke

Mobile Choke

The SBS-12 by Sariçam is a simple yet reliable double barrel shotgun with all of the features you'd expect from a side by side. The two tone receiver looks fantastic in contrast to the beautiful Turkish walnut stock. The dark blued finish on the modern 4140 steel barrel is deep black and luxurious. This shotgun will always look right at home, whether it is defending the homestead, hunting birds, or hanging above the fireplace.

System

Break Open

Chamber

3″

Receive

Steel

ICAM O SBS-12

The barrels feature Mobil chokes so the SBS-12 can handle a variety of loads. Since it is a break action it can handle everything from mini shells up to 3" magnums. The tang mounted safety allows you to choose whether the left or right barrel will shoot first. The single trigger allows for a consistent trigger pull between both barrels. The twin extractors gently hand you the shells from the chamber so you don't have to chase them across the range.

Barrel Length

18.5" / 20" / 24" / 28"

Caliber

12 GA

Capacit

The SBS-12 combines new materials with an old fashioned aesthetic. Whether you're into cowboy action shooting, rabbit hunting, or busting clays the SBS-12 will bring the joy of nostalgia into the 21st century. The best part is you can shoot it as much as you'd like, and unlike relics of the past it won't wear out from shooting modern ammunition.

Choke

Mobile Choke

Barre

4140 Stee

Stock

Turkish Walnut Stock

| Break Open | Barrel Length | 18.5" / 20" / 24" / 28"     |
|------------|---------------|-----------------------------|
| 12 GA      | Barrel        | 4140 Steel                  |
| 3″         | Receiver      | 7075 Aluminium              |
| 2          | Choke         | * *** ***** / Mobile Choke  |
|            |               | 12 GA Barrel<br>3" Receiver |