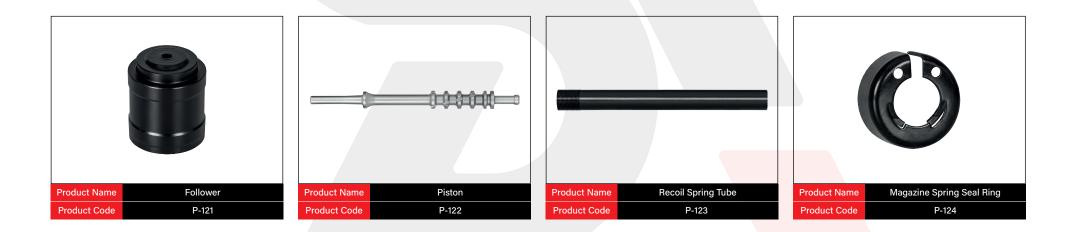

is sure to delight. The Turkish Walnut furniture is sure to attract some attention at the trap field and will look even better as you turn clay pigeons into powder.

Choke

Mobile Choke

4140 Steel



Stock

Turkish Walnut Stock





Sometimes you just need something simple that just plain works. That's what the Single Barrel SB-12 is about. Simplicity. This single shot shotgun features a 3 inch chamber to handle a variety of ammunition. At the swap distan provineed

At the other end of the chrome lined barrel is an easily swappable Mobil choke to ensure perfect patterns at any distance with any ammunition. This break action shotgun provides a simple and lightweight package when you don't need the extra features found on other shotguns.















# **SS-4** SPARE PARTS























# geout us

We are assertive that in order to grow, develop and compete with competitors in the world market, it is necessary not only to produce, but also to produce with higher quality and to deliver on time, and with this understanding, Sarıçam Arms has made a name for itself with its innovations in the defense industry.

Its corporate understanding, which aims to respond one step ahead of customers' demands, has led Sançam Arms to open up not only to Turkey but to the whole world and has started to exist in the world market.

## CONTACT



+90 530 717 98 96 +90 539 415 18 66



umit@saricamarms.com export@saricamarms.com



www.saricamarms.com



Üzümlü Mah. Alparslan Türkeş Cad. No:79 - Beyşehir / KONYA/ TURKEY