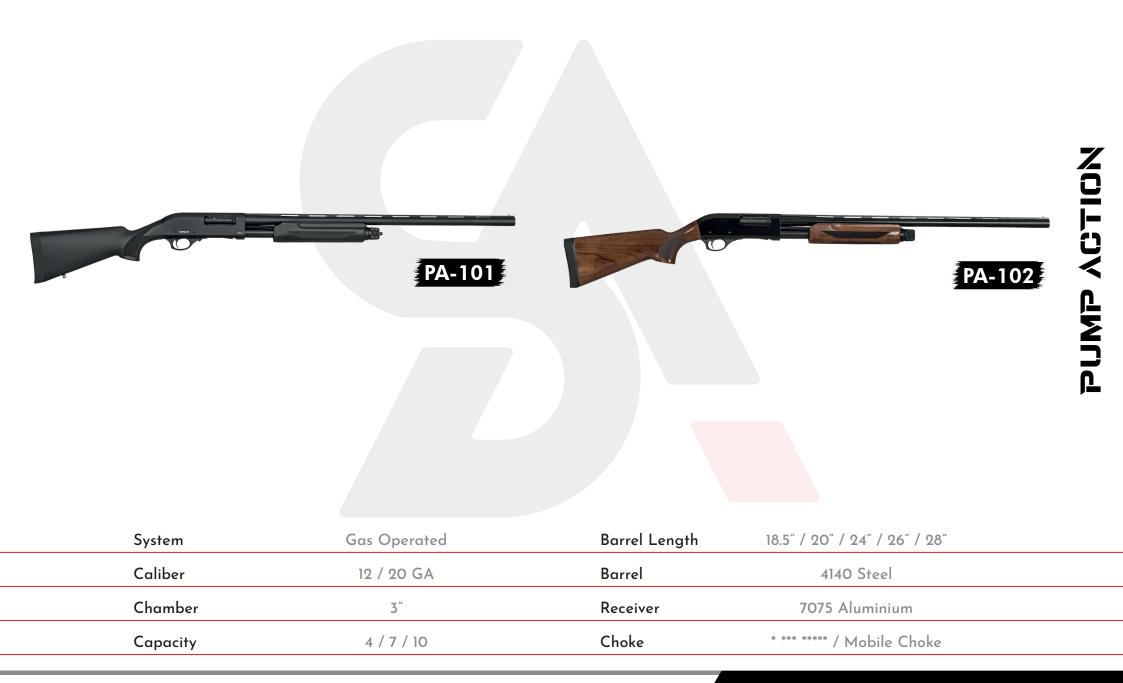

Coming in at a featherweight 6.5 lbs The Sariçam PA-12 features a rugged 7075 aircraft grade aluminum receiver. This 12 gauge pump action is a dream to carry in the field. The 4140 steel barrel and bolt can chamber shells up to 3" in length. The polymer stock is lightweight and durable while the available Turkish Walnut furniture is stunning. It will look great on your shoulder and on your gun rack.

12 GA

Capacity

4 / 7 / 10

The barrel comes in multiple lengths including 18.5 and 20 inches, perfect for home security, as well as 24, 26, and 28 inches suitable for a variety of game and clay shooting tasks. The muzzle is threaded for Mobil chokes. The chrome lined bore is easy to clean and will last for years to come.

Barrel Length

18.5" / 20" / 24" / 26" / 28"

Reliability is the name of the game with pump action shotguns and the PA-12 is no different. With no piston to foul up and no Inertia system that requires heavy ammunition, the PA-12 will cycle anything from the lightest target loads up to the most powerful 3" magnums.